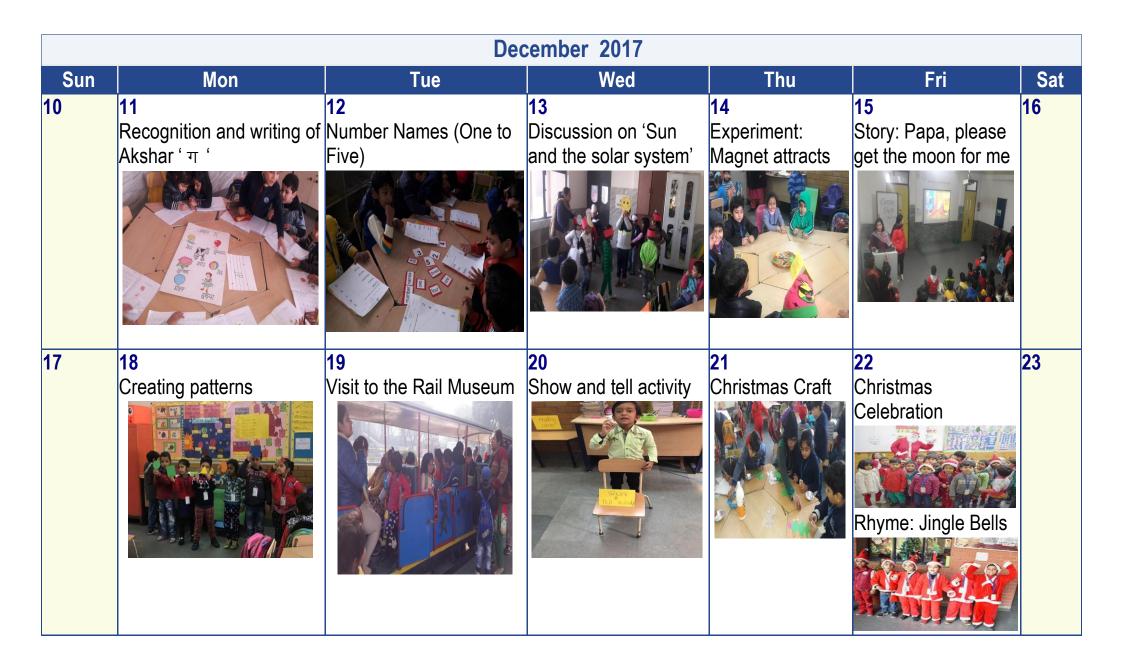

## INSIGHTS! Class: Kindergarten

| December 2017 |                                                                   |                       |                           |                     |                           |     |  |  |  |  |
|---------------|-------------------------------------------------------------------|-----------------------|---------------------------|---------------------|---------------------------|-----|--|--|--|--|
| Sun           | Mon                                                               | Tue                   | Wed                       | Thu                 | Fri                       | Sat |  |  |  |  |
|               |                                                                   |                       |                           |                     | 1<br>Swings               | 2   |  |  |  |  |
| 3             | 4<br>Reading and writing of<br>sentences using the word<br>'This' | 5<br>Pairing Activity | <mark>6</mark><br>Holiday | <b>7</b><br>Holiday | <mark>8</mark><br>Holiday | 9   |  |  |  |  |