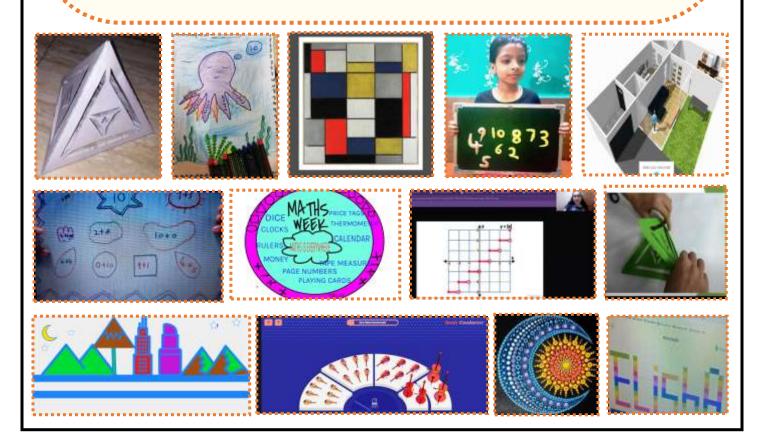

With an aim to extend the interest and engrossment in Math, our school celebrated Mathematics Week 2021-22 from Monday, 12 July to Friday, 16 July 2021 for class I to XII. It was organized to enhance the students' critical thinking skills through problemsolving and reasoning activities. Students were also introduced to the world of artificial intelligence through various programs such as Rock Paper Scissors, playing orchestra using hand movements, Shadow art, Quickdraw and Jigsaw puzzles.

The students demonstrated their creativity and application of AI in Math by making videos using tools like Loopy, Chatbots, Soundmaker, animator, geometrize, auto draw and many more. They were thrilled to indulge in hands on activities like rangoli making, paper shaping, and playing sudoku. They delightfully made their dream house by designing a website homebyme, sharing their creations with peers, and taking feedback during the Math period.

Quizzes conducted on Near pod, Jeopardy and Treasure Hunt were thoroughly enjoyed by the students as they included brain teasers, logical puzzles, funny riddles and facts based on famous mathematicians. Students were amused to learn about mathematicians through an engrossing game played on en.ekinator.com.

It was a week full of fun and learning. The students' zeal to learn was explicitly showcased through their work and participation. The knowledge they had acquired during the week-long events was appreciated by the parents and the teachers alike. The feedback was collected from the students through a Padlet link.