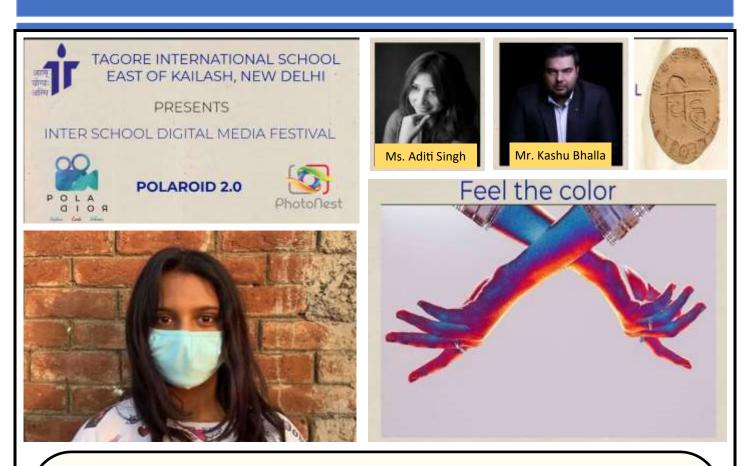

Nelson Mandela Day was commemorated by the students of Classes VI-XII with joy and enthusiasm. The week long of a varied range of related activities were undertaken on this occasion.

The Polaroid Club of Tagore International School, East of Kailash, came back with the second edition of their venture for media literacy, Polaroid 2.0: Digital Media Festival starting Saturday, 17 July 2021 to Wednesday, 21 July 2021. The festival was organized in collaboration with CHINH India, an early education web channel, and media partner PhotoNest India Pvt Ltd. The festival aimed to encourage and celebrate young filmmakers, budding photographers, and graphic designers, to invigorate students to step out of their comfort zone and experiment with their ingenuity. It saw a commendable participation from several prestigious schools.