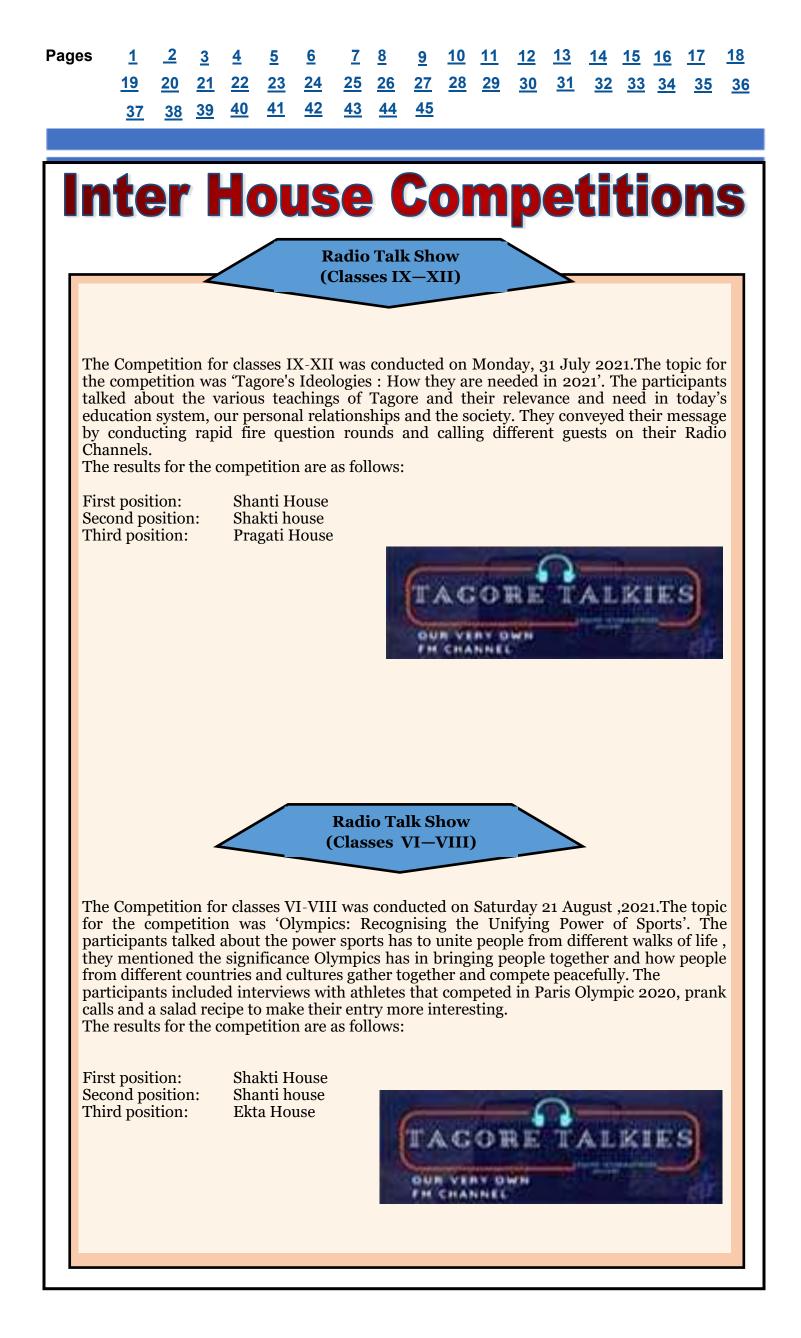

e House believes that a Palestinian state should be created alongside Israel". The competition was judged by Ms Shreeja Singh and Mr Aditya Sharan who have been in the debating and MUN circuit for many years and have been recognized as excellent The debaters in several events. participants told the audience about their views on the topic and how one should look for peaceful solutions to avoid conflicts in society. The judges gave several tips to all participants to increase their oratory skills and confidence.

The results for the competition are as follows:

Best speaker: Annika Chakraborty (Ekta House) Best interjector: Kaveri (Shanti House)

House wise results: First position: Second position: Third position: Fourth position:

Ekta House Shanti house Shakti House Pragati House













#### 1 2 <u>12</u> <u>13</u> <u>18</u> <u>3</u> <u>4</u> <u>5</u> <u>6</u> <u>7</u> 8 <u>9</u> <u>10</u> <u>11</u> <u>14 15 16</u> 17 <u>19</u> **20** <u>22</u> **23** <u>24</u> <u>25</u> <u>26</u> <u>28</u> <u>29</u> 30 <u>31</u> <u>21</u> <u>27</u> <u>32</u> <u>33</u> <u>34</u> <u>35</u> 36 <u>42</u> <u>39</u> <u>40</u> <u>41</u> <u>43</u> <u>44</u> <u>45</u> 37 38

### Intra Section Competi itions

#### **SHAPE O MANIA**

The competition was organized for the students of class I in the month of July to get them more familiar with shapes around us and their importance in our lives . The theme for the competition was "Shapes". Children perceive shapes everywhere and subconsciously perceive the differences in shapes too. Learning shapes not only helps children identify and organize vis