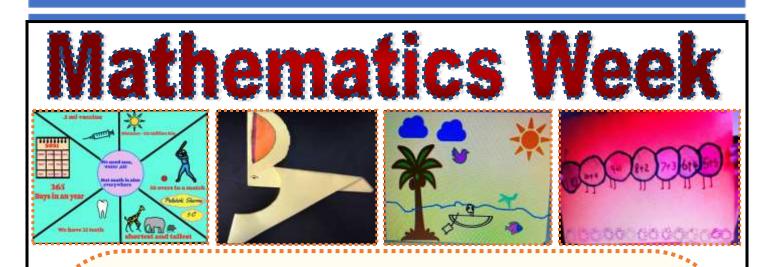

With an aim to extend the interest and engrossment in Math, our school celebrated Mathematics Week 2021-22 from Monday, 12 July to Friday, 16 July 2021 for class I to XII. It was organized to enhance the students' critical thinking skills through problemsolving and reasoning activities. Students were also introduced to the world of artificial intelligence through various programs such as Rock Paper Scissors, playing orchestra using hand movements, Shadow art, Quickdraw and Jigsaw puzzles.

The students demonstrated their creativity and application of AI in Math by making videos using tools like Loopy, Chatbots, Soundmaker, animator, geometrize, auto draw and many more. They were thrilled to indulge in hands on activities like rangoli making, paper shaping, and playing sudoku. They delightfully made their dream house by designing a website homebyme, sharing their creations with peers, and taking feedback during the Math period.

Quizzes conducted on Near pod, Jeopardy and Treasure Hunt were thoroughly enjoyed by the students as they included brain teasers, logical puzzles, funny riddles and facts based on famous mathematicians. Students were amused to learn about mathematicians through an engrossing game played on en.ekinator.com.

It was a week full of fun and learning. The students' zeal to learn was explicitly showcased through their work and participation. The knowledge they had acquired during the week-long events was appreciated by the parents and the teachers alike. The feedback was collected from the students through a Padlet link.