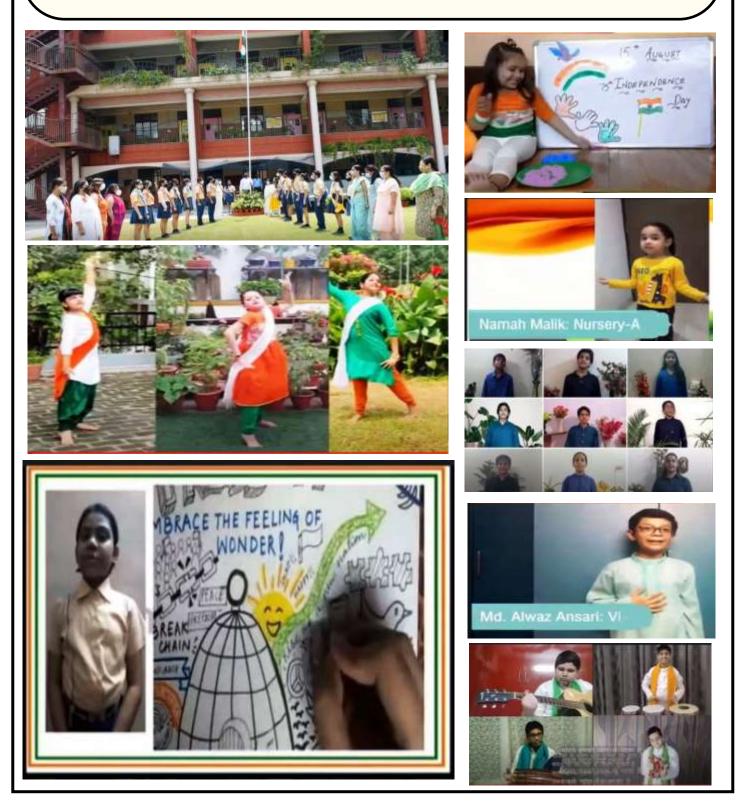

2021. The programme was initiated with the hoisting of the national flag followed by a beautiful poem on 'Freedom' by Gurudev Rabindranath Tagore. There was the much awaited induction of the Student Council members. A short video on 'My Idea Of Freedom' was shown after which there was the induction of the house cabinet. A thought provoking play by the AAINA Theatre Society of the school on 'Forgotten Values' inspired the students to preserve the values instilled by the freedom fighters and to become the change makers of today. This was followed by the student Council followed by the oath taking ceremony. The event was concluded with an inspiring musical piece on the 75 years of Independence of India. The formal vote of thanks was given by the junior school headmistress, Ms Deepali Sahi.



<u>1</u> <u>2</u> <u>3</u> <u>4</u> <u>6</u> <u>7</u> <u>8</u> <u>10 11</u> <u>12</u> <u>13 14 15 16 17</u> <u>18</u> <u>5</u> 9 <u>19</u> <u>31</u> <u>24</u> <u>20</u> <u>21</u> <u>22</u> <u>23</u> <u>25</u> <u>26</u> <u>27</u> <u>28</u> <u>29</u> <u>30</u> <u>32 33 34 35 36</u> <u>38</u> <u>39</u> <u>40</u> <u>41</u> <u>42</u> <u>43</u> <u>44</u> <u>45</u> <u>37</u>



1

19

37

<u>18</u> 2 3 <u>4</u> <u>5</u> <u>6</u> <u>7</u> <u>8</u> 9 <u>10</u> 11 <u>12</u> <u>13</u> 14 15 17 16 20 22 **23** 24 <u>25</u> <u>26</u> 28 <u>30</u> 31 <u>21</u> <u>27</u> <u>29</u> <u>32</u> <u>33</u> 36 34 35 <u>42</u> <u>39</u> <u>40</u> <u>41</u> <u>43</u> **44** <u>45</u> 38

# CRICKETING EVE

On Monday, 27 September 2021, Roshni Society organised a 'cricketing eve' with the students of Ananth Centr