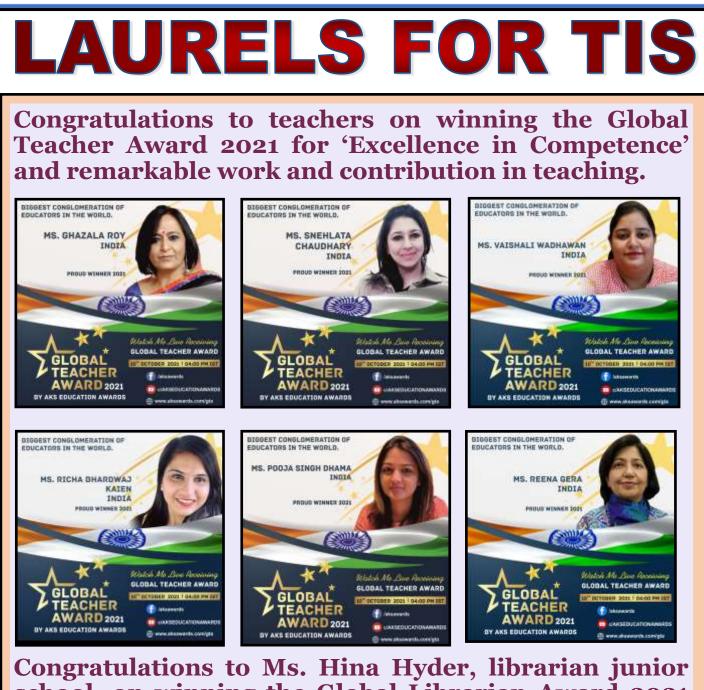

of Deputy Director of Education, South East Delhi. It was awarded to her in recognition of her contribution and continued work in strengthening the pedagogy of teaching-learning and outstanding achievement in developing and implementing activities in the field of education as HOS for the session 2020-21.



Congratulations!! Ms Ghazala Roy PGT English and Ms Ila Chaturvedi were awarded by IIHM on the occasion of Teachers day. We are proud of our teachers!!!



1 2 <u>3</u> <u>4</u> <u>6</u> <u>7</u> 8 9 <u>10 11</u> <u>12</u> <u>13 14 15 16 17</u> <u>18</u> <u>5</u> <u>21</u> <u>24</u> 19 **20** <u>22</u> 23 <u>25</u> <u>26</u> <u>27 28 29</u> 30 <u>31</u> <u>32</u> <u>33</u> <u>34</u> <u>35</u> <u>36</u> <u>45</u> <u>41</u> <u>42</u> <u>38</u> <u>39</u> <u>40</u> <u>43</u> <u>44</u> 37



school, on winning the Global Librarian Award 2021 for her excellence in competence and remarkable work and contribution in library services.











#### **IQF 2021 at AFGJI, Subroto Park**

Rohit Shukla was adjudged as Exceptional speaker in the Mono Acting competition in the event IQF 2021 organised by Air Force Golden Jubilee Institute, Subroto Park.



#### Malhaar by The Indian School

Ansh Kumar Sharma participated and secured First prize in Drama.



#### Premchand Story Fest 2021

Ananya Sabharwal of class IV participated in Premchand Story Fest 2021 organised by ACT Universal, Ajman, UAE and won Consolation Prize.



#### Explorika by BBPS, Rohini

Kalyani Jagadale and Kirthana Vijay (Both from class XII) participated in the competition O' BALLERINA and secured second positi