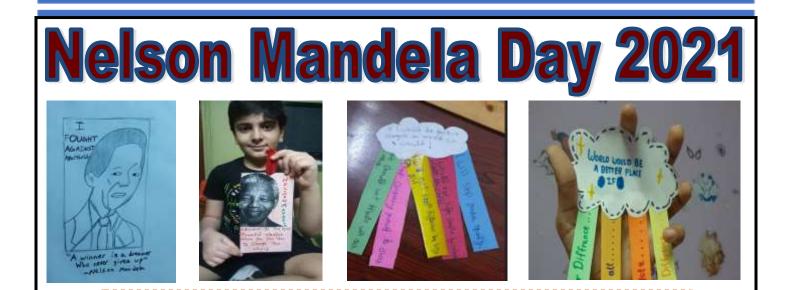

Nelson Mandela devoted his life to the service of humanity — as a human rights lawyer, a prisoner of conscience, an international peacemaker and the first democratically elected president of a free South Africa. On 18 July every year, Nelson Mandela International Day is celebrated by making a difference in our communities. Everyone has the ability and the responsibility to change the world for the better! Nelson Mandela Day is an occasion for all to take action and inspire change.

Nelson Mandela Day was commemorated by the students of Classes VI-XII with joy and enthusiasm. The week long of a varied range of related activities were undertaken on this occasion.

The Polaroid Club of Tagore International School, East of Kailash, came back with the second edition of their venture for media literacy, Polaroid 2.0: Digital Media Festival starting Saturday, 17 July 2021 to Wednesday, 21 July 2021. The festival was organized in collaboration with CHINH India, an early education web channel, and media partner PhotoNest India Pvt Ltd. The festival aimed to encourage and celebrate young filmmakers, budding photographers, and graphic designers, to invigorate students to step out of their comfort zone and experiment with their ingenuity. It saw a commendable participation from several prestigious schools.