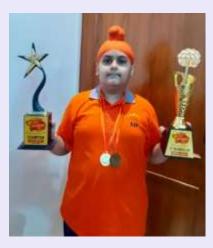

h Gupta of Class VII became 2nd Runner up in State Level Abacus competition and further became 2nd Runner up in National Level competition organized by SIP Abacus.







#### **20th Dr Amidas Goradia** National Inter-school Debate 2021

Lakshika Khurana received the award of Best Speech Writer (Bridger Ground) in the above mentioned Debate competition organized by The Indian School.





#### **Tinkerfest 2021 iCREATE**

Lavanya Chetal(XII) & Shivansh Gupta(XI) participated and secured first position in App Development Competition in the event Tinkerfest 2021 organized by Sadhu Vaswani International School.



#### **Online SIP Prodigy 2021**

Apaar Singh Kochhar of class 7D has won Champion Trophy in State round of Abacus. He also won First runner up trophy in National round of Abacus.









4. Ambhojini Banerjee received Commendable Performance award in the event 'Conservationist-A Fancy Dress Show'









#### **Emerge 2021 by Hope Hall Foundation School**

Tagoreans participated in the event Emerge 2021 organized by Hope Hall Foundation School and came with flying colours in the following categories:

1. Punyashloka Jagadale secured first position and Aanya Gupta secured third position in Hindi **Poem Recitation** 



2. Adrisha Saha secured second position in English Poem Recitation



3. Rishita Raj secured third position in Dramatic Monologue



#### **Footprint Film Festival**

Chirag Garg, Lakshika Khurana and Samarth Rungta received Certificates of Appreciation in Footprint Film Festival for the following films.

ry on Homemade Biofuel by Abhishek y Swaranya