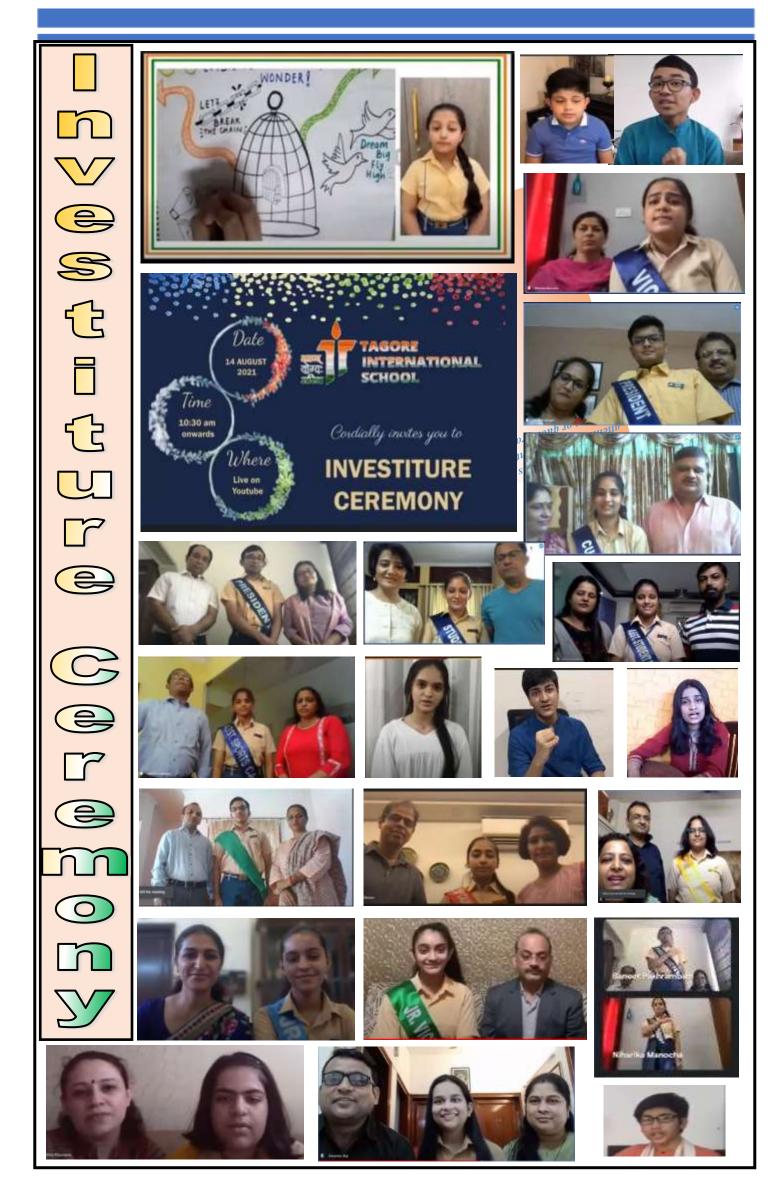

ty of the school on 'Forgotten Values' inspired the students to preserve the values instilled by the freedom fighters and to become the change makers of today. This was followed by the student Council followed by the oath taking ceremony. The event was concluded with an inspiring musical piece on the 75 years of Independence of India. The formal vote of thanks was given by the junior school headmistress, Ms Deepali Sahi.



<u>1</u> <u>2</u> <u>3</u> <u>4</u> <u>6</u> <u>7</u> <u>8</u> <u>10 11</u> <u>12</u> <u>13 14 15 16 17</u> <u>18</u> <u>5</u> 9 <u>19</u> <u>31</u> <u>24</u> <u>20</u> <u>21</u> <u>22</u> <u>23</u> <u>25</u> <u>26</u> <u>27</u> <u>28</u> <u>29</u> <u>30</u> <u>32 33 34 35 36</u> <u>38</u> <u>39</u> <u>40</u> <u>41</u> <u>42</u> <u>43</u> <u>44</u> <u>45</u> <u>37</u>



1

19

37

<u>18</u> 2 3 <u>4</u> <u>5</u> <u>6</u> <u>7</u> <u>8</u> 9 <u>10</u> 11 <u>12</u> <u>13</u> 14 15 17 16 20 22 **23** 24 <u>25</u> <u>26</u> 28 <u>30</u> 31 <u>21</u> <u>27</u> <u>29</u> <u>32</u> <u>33</u> 36 34 35 <u>42</u> <u>39</u> <u>40</u> <u>41</u> <u>43</u> **44** <u>45</u> 38

# CRICKETING EVE

On Monday, 27 September 2021, Roshni Society organised a 'cricketing eve' with the students of Ananth Centre. The event was organised with the objective of learning fun facts about the most popular sport of the country - 'Cricket'. A large number of students from Ananth Centre took part in the event.

Students of Aaina theatre society presented a short video, highlighting the struggles and inspirations of the famous cricketers of the country. The event further continued with a