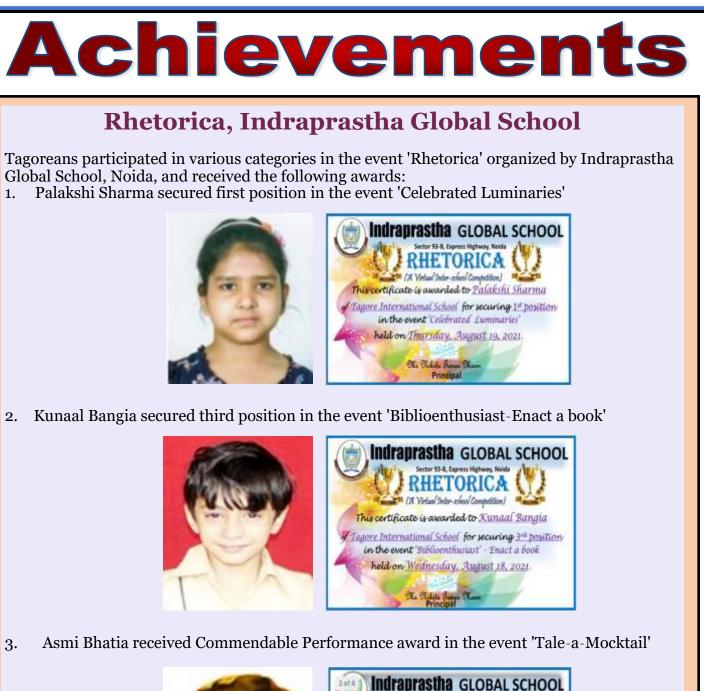

pta of Class VII became 2nd Runner up in State Level Abacus competition and further became 2nd Runner up in National Level competition organized by SIP Abacus.







#### **20th Dr Amidas Goradia** National Inter-school Debate 2021

Lakshika Khurana received the award of Best Speech Writer (Bridger Ground) in the above mentioned Debate competition organized by The Indian School.





#### **Tinkerfest 2021 iCREATE**

Lavanya Chetal(XII) & Shivansh Gupta(XI) participated and secured first position in App Development Competition in the event Tinkerfest 2021 organized by Sadhu Vaswani International School.



#### **Online SIP Prodigy 2021**

Apaar Singh Kochhar of class 7D has won Champion Trophy in State round of Abacus. He also won First runner up trophy in National round of Abacus.









4. Ambhojini Banerjee received Commendable Performance award in the event 'Conservationist-A Fancy Dress Show'









#### **Emerge 2021 by Hope Hall Foundation School**

Tagoreans participated in the event Emerge 2021 organized by Hope Hall Foundation School and came with flying colours in the following categories:

1. Punyashloka Jagadale secured first position and Aanya Gupta secured third position in Hindi **Poem Recitation** 



2. Adrisha Saha secured second position in English Poem Recitation



3. Rishita Raj secured third position in Dramatic Monologue



#### **Footprint Film Festival**

Chirag Garg, Lakshika Khurana and Samarth Rungta received Certificates of Appreciation in Footprint Film Festival for the following films.

ry on Homemade Biofuel by Abhishek y Swaranya Sar