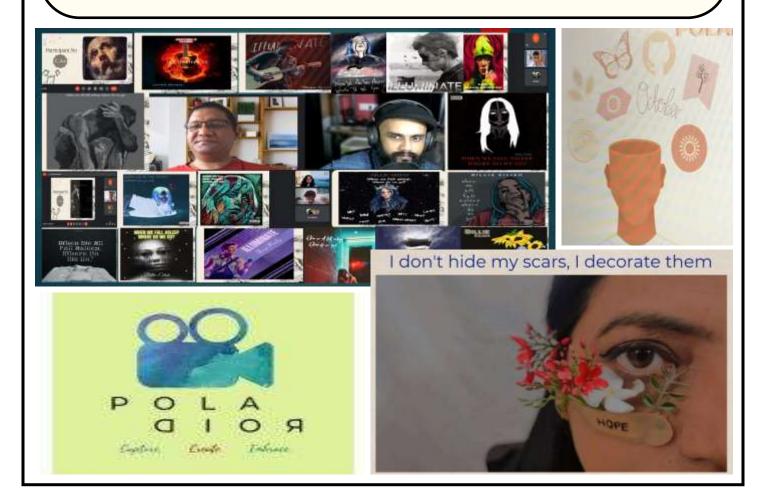

Nelson Mandela Day was commemorated by the students of Classes VI-XII with joy and enthusiasm. The week long of a varied range of related activities were undertaken on this occasion.

The Polaroid Club of Tagore International School, East of Kailash, came back with the second edition of their venture for media literacy, Polaroid 2.0: Digital Media Festival starting Saturday, 17 July 2021 to Wednesday, 21 July 2021. The festival was organized in collaboration with CHINH India, an early education web channel, and media partner PhotoNest India Pvt Ltd. The festival aimed to encourage and celebrate young filmmakers, budding photographers, and graphic designers, to invigorate students to step out of their comfort zone and experiment with their ingenuity. It saw a commendable participation from several prestigious schools.