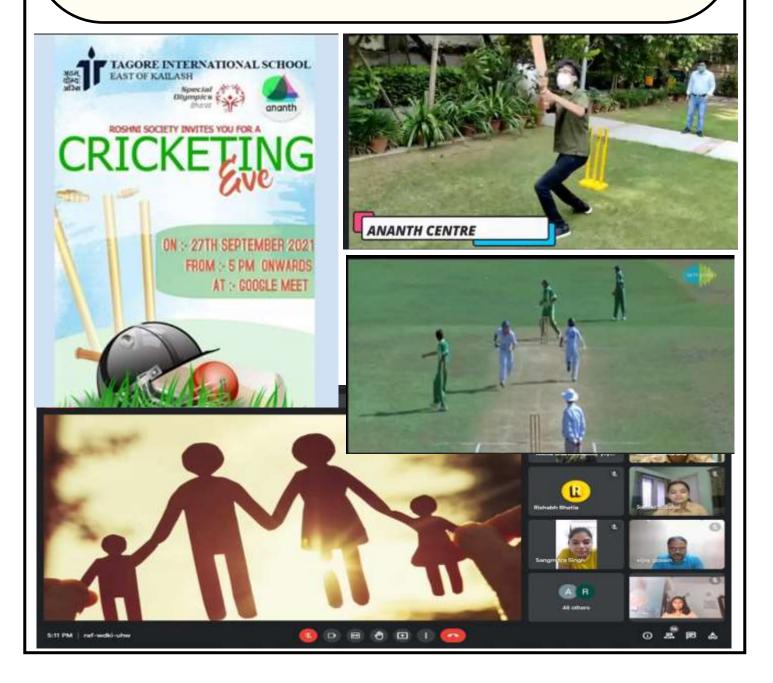

pirations of the famous cricketers of the country. The event further continued with a short discussion where the students from both the schools asked questions about cricket, making the event very fun and interactive. What came as a surprise to everyone was the virtual cricket match between Ananth Centre and Tagore International School. Students from both the schools participated with great enthusiasm and shared their videos of playing cricket. To continue the event a small quiz was prepared by the students of Roshni Society for the students of Ananth Centre. Students from Ananth Centre answered the questions with lively interest and made the event very fruitful.

The cooperation, discipline and punctuality between the students of both the institutions made this workshop a great success.



 1
 2
 3
 4
 5
 6
 7
 8
 9
 10
 11
 12
 13
 14
 15
 16
 17
 18

 19
 20
 21
 22
 23
 24
 25
 26
 27
 28
 29
 30
 31
 32
 33
 34
 35
 36

 37
 38
 39
 40
 41
 42
 43
 44
 45
 45

# SCHOOL CABINET

### MAIN CABINET

| PRESIDENTS              | BANEET PUKHRAMBAM<br>LAKSHIKA KHURANA |  |  |  |  |
|-------------------------|---------------------------------------|--|--|--|--|
| CULTURAL CAPTAINS       | AARUSH AGARWAL<br>KALYANI JAGADALE    |  |  |  |  |
| STUDENT MODERATORS      | ARSHA BHAGDWAL<br>SHOUPTIK ROY        |  |  |  |  |
| SPORTS CAPTAINS         | DHRUV KHANNA<br>HARSHITA HUNJAN       |  |  |  |  |
| VICE PRESIDENTS         | SAMARTH RUNGTA<br>NIHARIKA MANOCHA    |  |  |  |  |
| VICE CULTURAL CAPTAINS  | AKANXI KUSHWAHA<br>MUSKAAN SABHARWAL  |  |  |  |  |
| VICE STUDENT MODERATOR